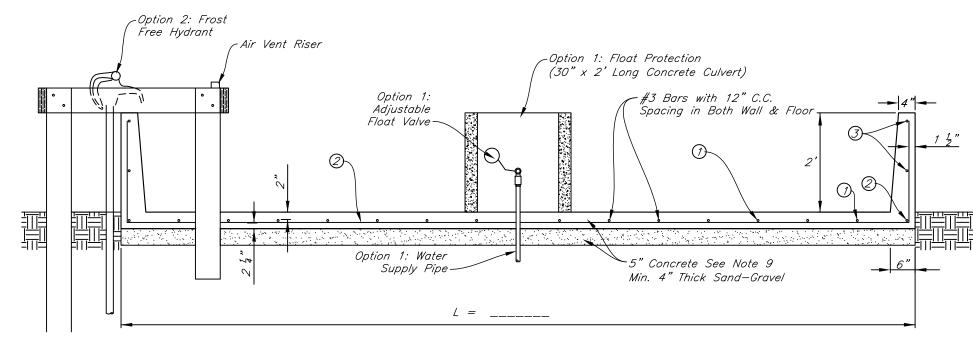

<u>SIDE VIEW</u> Not to Scale

| Table of Quantities            |       |                          |      |      |                               |                   |          |
|--------------------------------|-------|--------------------------|------|------|-------------------------------|-------------------|----------|
| ltem                           | Unit  | Quantity Per Tank<br>(A) |      |      | Number<br>of Tanks<br>Planned | Total<br>Quantity | As Built |
|                                |       | 14x7                     | 16x8 | 16x8 | (B)                           | (A*B)             |          |
| Concrete (3500 PSI)            | Cu Yd | 2.8                      | 3.4  | 4.9  |                               |                   |          |
| #3 Rebar Steel Reinforcement   | Lb    | 160                      | 195  | 270  |                               |                   |          |
| Sand/Gravel Base               | Cu Yd | 1.5                      | 2.0  | 2.5  |                               |                   |          |
| Wildlife Escape Ramp           | Each  | 2                        | 2    | 2    | ]                             |                   |          |
| Optional Inlet #1              |       |                          |      |      |                               |                   |          |
| 30" x 2' Concrete Culvert      | Each  | 1                        | 1    | 1    |                               |                   |          |
| Float Valve                    | Each  | 1                        | 1    | 1    |                               |                   |          |
| Optional Inlet #2              |       |                          |      |      |                               |                   |          |
| Frost Free Hydrant             | Each  | 1                        | 1    | 1    |                               |                   |          |
| Float Valve                    | Each  | 1                        | 1    | 1    | ]                             |                   |          |
| 2" x 6' Board (W + 1'-3" Long) | Each  | 2                        | 2    | 2    |                               |                   |          |
| 2" x 6' Board (3'–6" Long)     | Each  | 2                        | 2    | 2    |                               |                   |          |
| 6" Dia. Post (6' Long)         | Each  | 4                        | 4    | 4    |                               |                   |          |