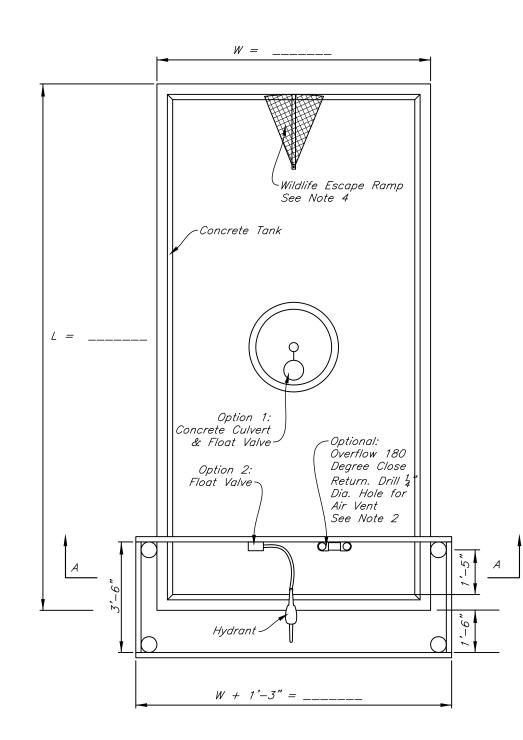

| Tank Selection |                  |                 |         |  |  |  |
|----------------|------------------|-----------------|---------|--|--|--|
|                | Length (L)<br>Ft | Width (W)<br>Ft | Gallons |  |  |  |
|                | 14               | 7               | 1,015   |  |  |  |
| Planned        | 16               | 8               | 1,358   |  |  |  |
|                | 20               | 10              | 2,195   |  |  |  |
| As Built       |                  |                 |         |  |  |  |
| As Built       |                  |                 |         |  |  |  |
| As Built       |                  |                 |         |  |  |  |

В C Type 17

As Built – Verify that the tank is 20 or more inches deep, measure the inside tank length and width, and compute the volume in gallons.

03. ned Ahi Cassie Designed\_ Drawn \_ Checked ANK<sup>-</sup> -Ŷ CKWATE Õ -Ś ⊢ ĹШ CONCR OWNER: COUNTY: United States Department of Agriculture <u>e</u> ources in Servii ັບ File Name ND-DWG-112B Date 03-22-2024 Design on File at the ND State Office Sheet of