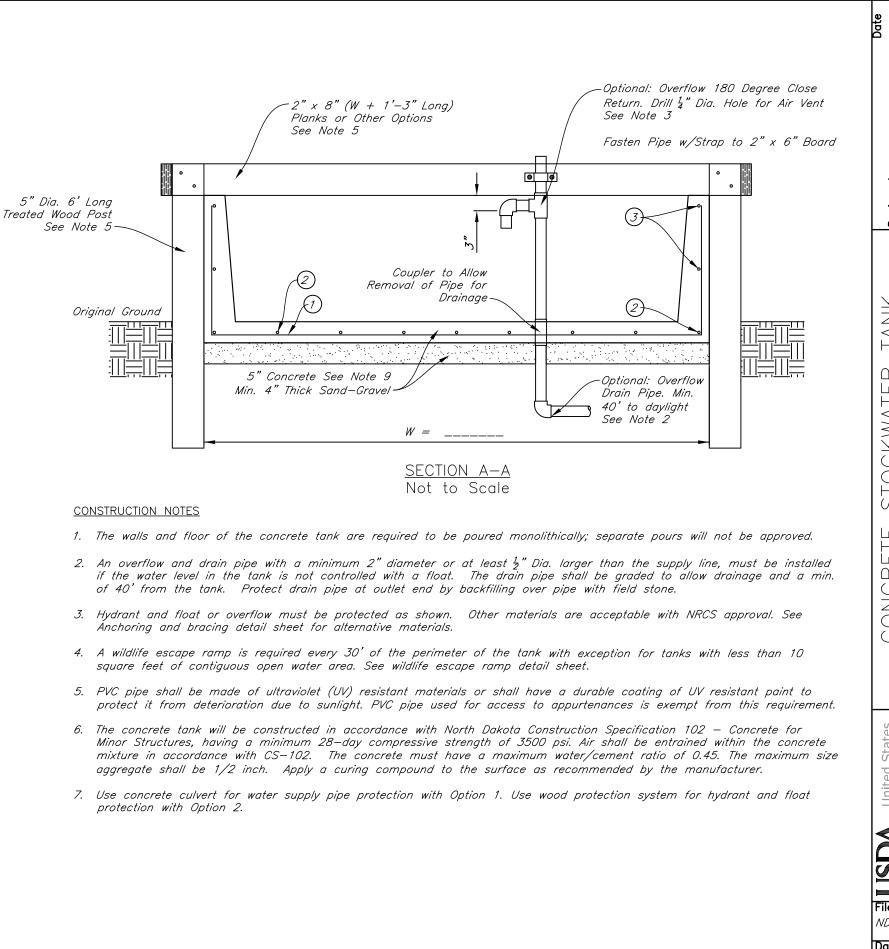

<u>SIDE VIEW</u> Not to Scale

| Table of Quantities            |       |                          |      |      |                               |                   |          |
|--------------------------------|-------|--------------------------|------|------|-------------------------------|-------------------|----------|
| ltem                           | Unit  | Quantity Per Tank<br>(A) |      |      | Number<br>of Tanks<br>Planned | Total<br>Quantity | As Built |
|                                |       | 14x7                     | 16x8 | 16x8 | (B)                           | (A*B)             |          |
| Concrete (3500 PSI)            | Cu Yd | 2.8                      | 3.4  | 4.9  |                               |                   |          |
| #3 Rebar Steel Reinforcement   | Lb    | 160                      | 195  | 270  |                               |                   |          |
| Sand/Gravel Base               | Cu Yd | 1.5                      | 2.0  | 2.5  |                               |                   |          |
| Wildlife Escape Ramp           | Each  | 2                        | 2    | 2    | ]                             |                   |          |
| Optional Inlet #1              |       |                          |      |      |                               |                   |          |
| 30" x 2' Concrete Culvert      | Each  | 1                        | 1    | 1    |                               |                   |          |
| Float Valve                    | Each  | 1                        | 1    | 1    |                               |                   |          |
| Optional Inlet #2              |       |                          |      |      |                               |                   |          |
| Frost Free Hydrant             | Each  | 1                        | 1    | 1    |                               |                   |          |
| Float Valve                    | Each  | 1                        | 1    | 1    | ]                             |                   |          |
| 2" x 6' Board (W + 1'-3" Long) | Each  | 2                        | 2    | 2    |                               |                   |          |
| 2" x 6' Board (3'–6" Long)     | Each  | 2                        | 2    | 2    |                               |                   |          |
| 6" Dia. Post (6' Long)         | Each  | 4                        | 4    | 4    |                               |                   |          |

| Steel Schedule |      |      |             |          |                |                 |                |                |
|----------------|------|------|-------------|----------|----------------|-----------------|----------------|----------------|
| Tank<br>Size   | Mark | Туре | Bar<br>Size | Quantity | Length         | Total<br>Length | В              | С              |
|                | 1    | 17   | 3           | 30       | 6 <i>`</i> -0" | 180'-0"         | 4 <i>`</i> -0" | 2'-0"          |
| 14x7           | 2    | 17   | 3           | 16       | 9'-6"          | 152'-0"         | 7'–6"          | 2'-0"          |
|                | 3    | 17   | 3           | 8        | 11'-6"         | 92'-0"          | 7'–6"          | 4 <i>`</i> -0" |
|                | 1    | 17   | 3           | 34       | 6'-6"          | 221'-0"         | 4'-6"          | 2'-0"          |
| 16x8           | 2    | 17   | 3           | 18       | 10'-6"         | 189'-0"         | 8'-6"          | 2'-0"          |
|                | 3    | 17   | 3           | 8        | 13'-6"         | 104'-0"         | 8'-6"          | 4'-6"          |
|                | 1    | 17   | 3           | 42       | 7'–6"          | 315'-0"         | 5'-6"          | 2'-0"          |
| 20x10          | 2    | 17   | 3           | 22       | 12'–6"         | 275'-0"         | 10'-6"         | 2'-0"          |
|                | 3    | 17   | 3           | 8        | 16'-0"         | 128'-0"         | 10'-6"         | 5'-6"          |