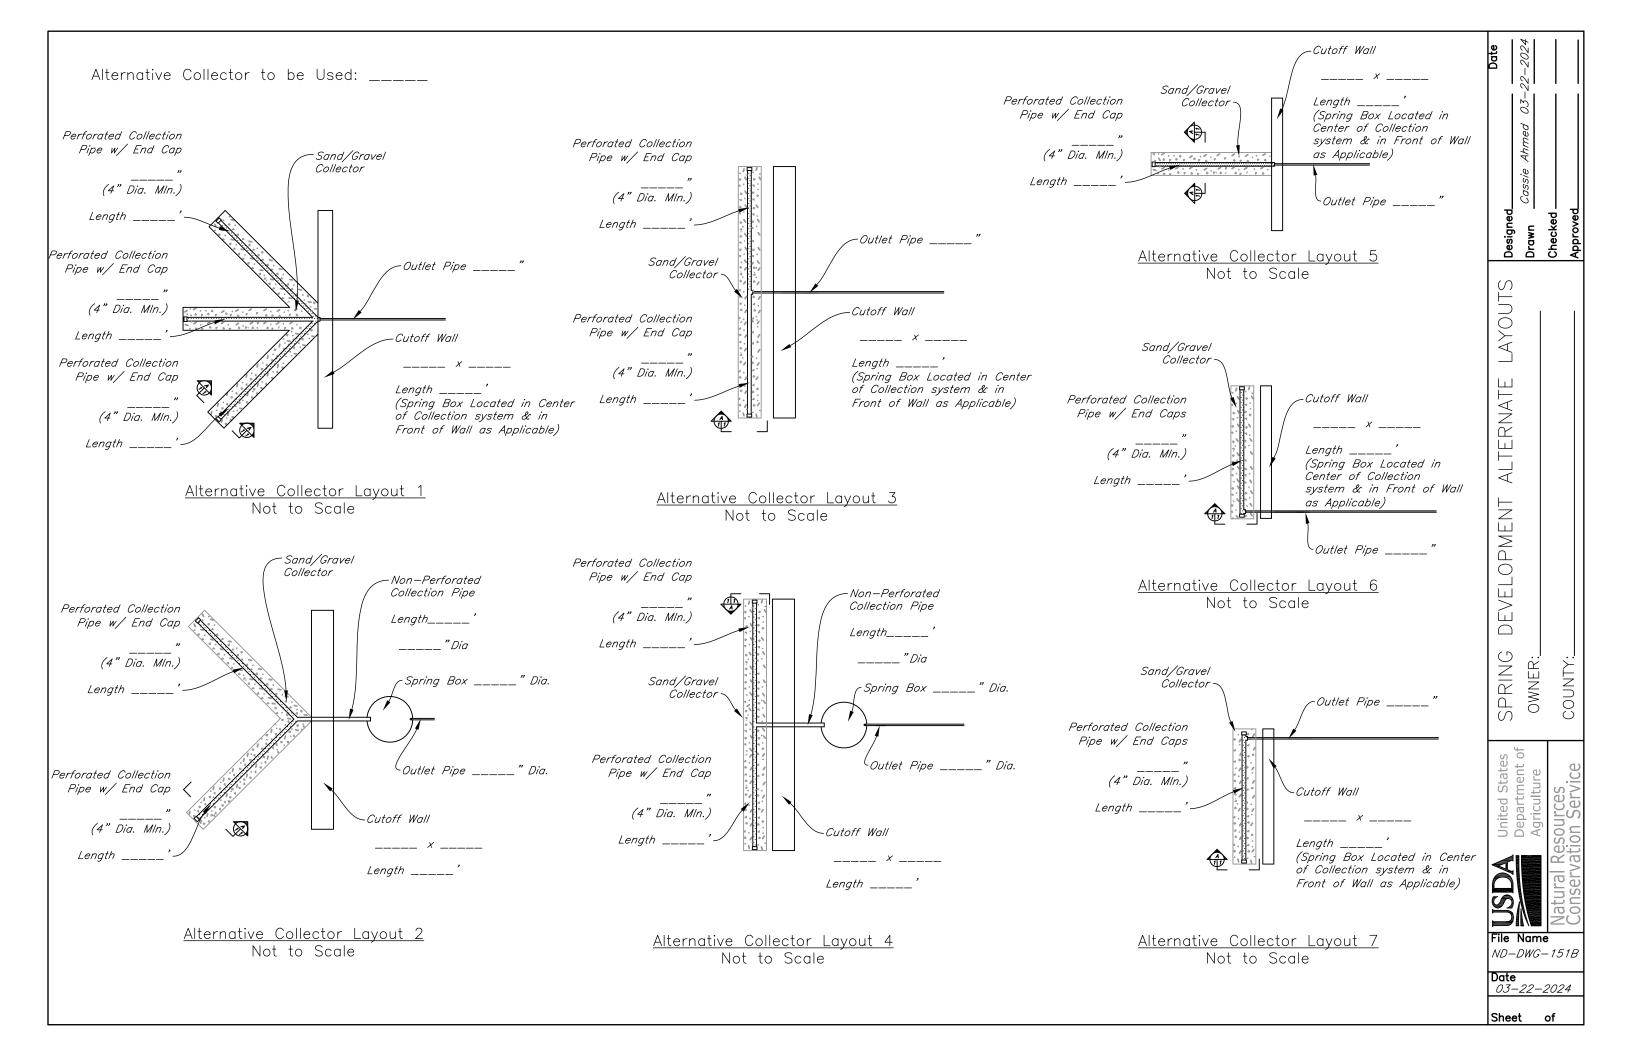

<u>CON</u>

| STRUCTION NOTES                                                                                                                                                                                                                                                                               | Date                     | 024                      |                            |
|-----------------------------------------------------------------------------------------------------------------------------------------------------------------------------------------------------------------------------------------------------------------------------------------------|--------------------------|--------------------------|----------------------------|
| Alternate Collector Layout to be used in<br>lieu of Typical Collector shown. (See Sheet 2)                                                                                                                                                                                                    | ă  <br>                  | 03-22-2024               |                            |
| Cutoff wall may be constructed of concrete,<br>clay, masonry, plastic sheeting, or sheet pile.<br>Material must be able to provide adequate<br>anti-seep control to supply the collection<br>system but shallow enough to allow passage<br>of subsurface flows to any downstream<br>wetlands. |                          | Cassie Ahmed 03-         |                            |
| A shut-off valve should be installed along<br>the outlet. For collection pipe installed<br>without a spring box, the shut-off valve<br>should be installed at the intersection of the<br>collection and solid outlet pipe.                                                                    | Designed                 |                          | Checked<br>Approved        |
| Perforate box and gravel pack with 12" of<br>gravel if water enters through the sides.<br>Outlet pipes exiting a spring box shall be a<br>minimum of 3" below the collection pipe.                                                                                                            | S                        |                          |                            |
| Concrete base reinforced with #4 Bars @ 12"<br>C to C in both directions or 6" min. thick<br>filter gravel if water enters through the<br>bottom.                                                                                                                                             | DETAIL                   |                          |                            |
| Fill for the sand/gravel collector to meet<br>requirements of ASTM C33 for Fine Aggregate<br>unless otherwise specified.                                                                                                                                                                      |                          |                          |                            |
| Specific requirements for sand/gravel collector fill:                                                                                                                                                                                                                                         | PME                      |                          |                            |
|                                                                                                                                                                                                                                                                                               | EVELOPMENT               |                          |                            |
|                                                                                                                                                                                                                                                                                               |                          |                          |                            |
|                                                                                                                                                                                                                                                                                               | RING                     |                          |                            |
| -Concrete Pipe" Dia<br>or HDPE" Dia.                                                                                                                                                                                                                                                          | ط<br>ک                   | WNER:_                   | :OUNTY:_                   |
| or Material " Dia.                                                                                                                                                                                                                                                                            |                          | <b>OW</b>                | COU                        |
|                                                                                                                                                                                                                                                                                               | es                       | t of                     |                            |
| overflow Pipe to Suitable Outlet<br>Obber Boot                                                                                                                                                                                                                                                | United Stat              | Departmen<br>Agriculture | ources<br>in Service       |
| -<br>Pipe<br>Vote 4                                                                                                                                                                                                                                                                           | USDA                     |                          | Natural Res<br>Conservatio |
|                                                                                                                                                                                                                                                                                               | File Name<br>ND-DWG-151A |                          |                            |
|                                                                                                                                                                                                                                                                                               | Date<br>03-22-2024       |                          |                            |
|                                                                                                                                                                                                                                                                                               | Sheet of                 |                          |                            |