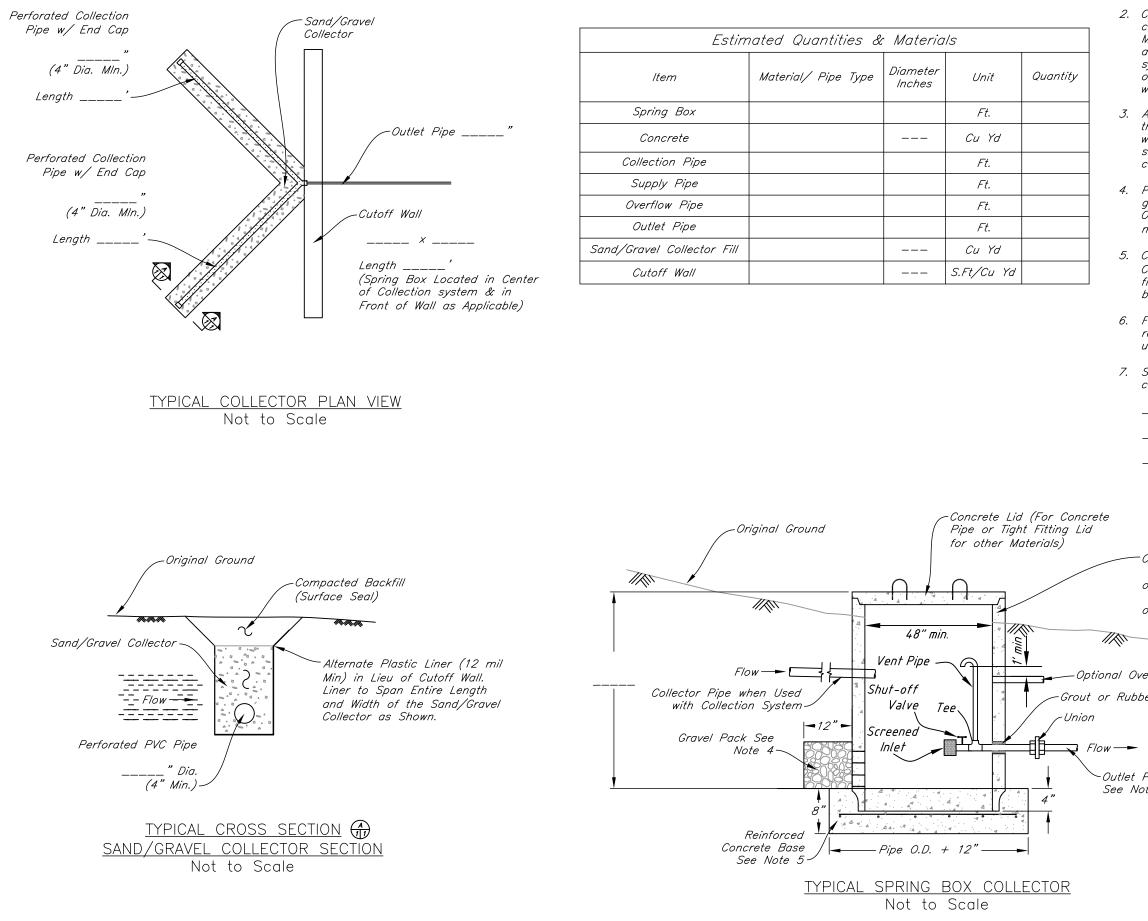

<u>CON</u>

| STRUCTION NOTES                                                                                                                                                                                                                                                                               | Date                     | 024                      |                            |
|-----------------------------------------------------------------------------------------------------------------------------------------------------------------------------------------------------------------------------------------------------------------------------------------------|--------------------------|--------------------------|----------------------------|
| Alternate Collector Layout to be used in<br>lieu of Typical Collector shown. (See Sheet 2)                                                                                                                                                                                                    | ă  <br>                  | 03-22-2024               |                            |
| Cutoff wall may be constructed of concrete,<br>clay, masonry, plastic sheeting, or sheet pile.<br>Material must be able to provide adequate<br>anti-seep control to supply the collection<br>system but shallow enough to allow passage<br>of subsurface flows to any downstream<br>wetlands. |                          | Cassie Ahmed 03-         |                            |
| A shut-off valve should be installed along<br>the outlet. For collection pipe installed<br>without a spring box, the shut-off valve<br>should be installed at the intersection of the<br>collection and solid outlet pipe.                                                                    | Designed                 |                          | Checked<br>Approved        |
| Perforate box and gravel pack with 12" of<br>gravel if water enters through the sides.<br>Outlet pipes exiting a spring box shall be a<br>minimum of 3" below the collection pipe.                                                                                                            | S                        |                          |                            |
| Concrete base reinforced with #4 Bars @ 12"<br>C to C in both directions or 6" min. thick<br>filter gravel if water enters through the<br>bottom.                                                                                                                                             | DETAIL                   |                          |                            |
| Fill for the sand/gravel collector to meet<br>requirements of ASTM C33 for Fine Aggregate<br>unless otherwise specified.                                                                                                                                                                      |                          |                          |                            |
| Specific requirements for sand/gravel collector fill:                                                                                                                                                                                                                                         | PME                      |                          |                            |
|                                                                                                                                                                                                                                                                                               | EVELOPMENT               |                          |                            |
|                                                                                                                                                                                                                                                                                               |                          |                          |                            |
|                                                                                                                                                                                                                                                                                               | RING                     |                          |                            |
| -Concrete Pipe" Dia<br>or HDPE" Dia.                                                                                                                                                                                                                                                          | ط<br>ک                   | WNER:_                   | :OUNTY:_                   |
| or Material " Dia.                                                                                                                                                                                                                                                                            |                          | <b>OW</b>                | COU                        |
|                                                                                                                                                                                                                                                                                               | es                       | t of                     |                            |
| overflow Pipe to Suitable Outlet<br>Obber Boot                                                                                                                                                                                                                                                | United Stat              | Departmen<br>Agriculture | ources<br>in Service       |
| -<br>Pipe<br>Vote 4                                                                                                                                                                                                                                                                           | USDA                     |                          | Natural Res<br>Conservatio |
|                                                                                                                                                                                                                                                                                               | File Name<br>ND-DWG-151A |                          |                            |
|                                                                                                                                                                                                                                                                                               | Date<br>03-22-2024       |                          |                            |
|                                                                                                                                                                                                                                                                                               | Sheet of                 |                          |                            |